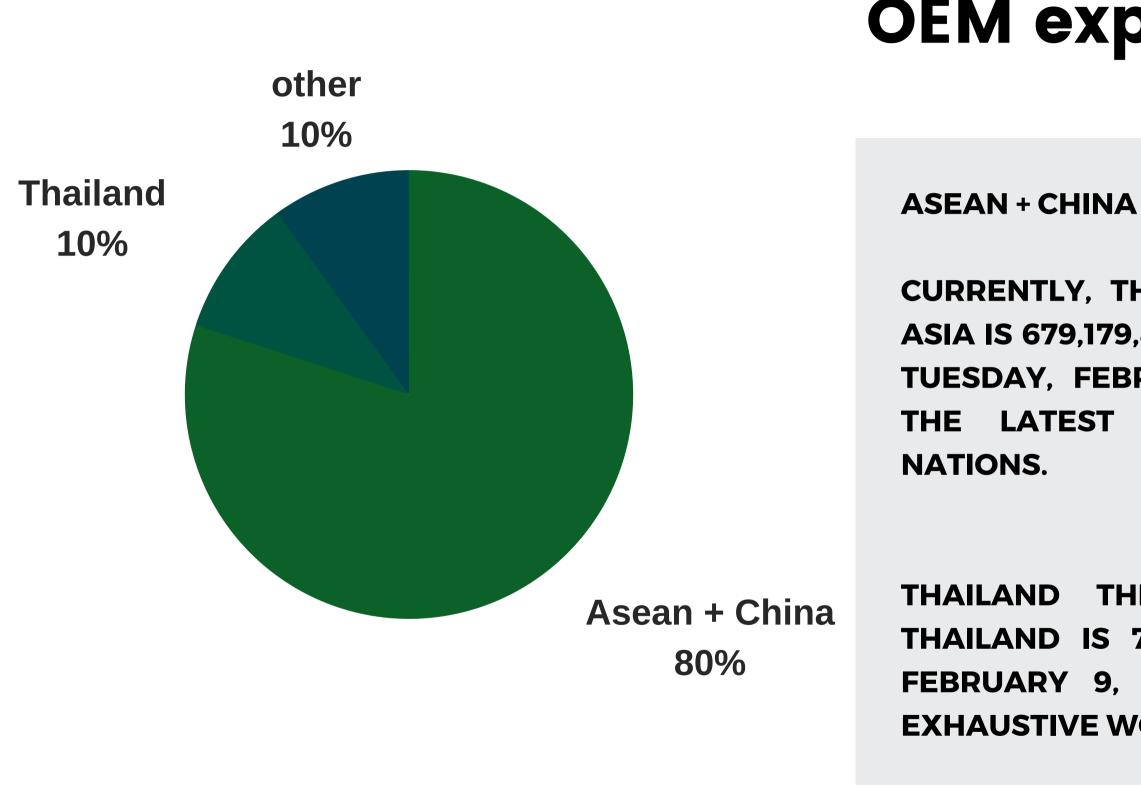

# **OEM export target group**

CURRENTLY, THE POPULATION OF SOUTHEAST ASIA IS 679,179,804 AND CHINA 1,448,220,835. ON **TUESDAY, FEBRUARY 8, 2022, ACCORDING TO** THE LATEST ESTIMATES BY THE UNITED

THAILAND THE CURRENT POPULATION OF THAILAND IS 70,080,832 AS OF WEDNESDAY, FEBRUARY 9, 2022, BASED ON THE LATEST **EXHAUSTIVE WORLDOMETER DATA.** 