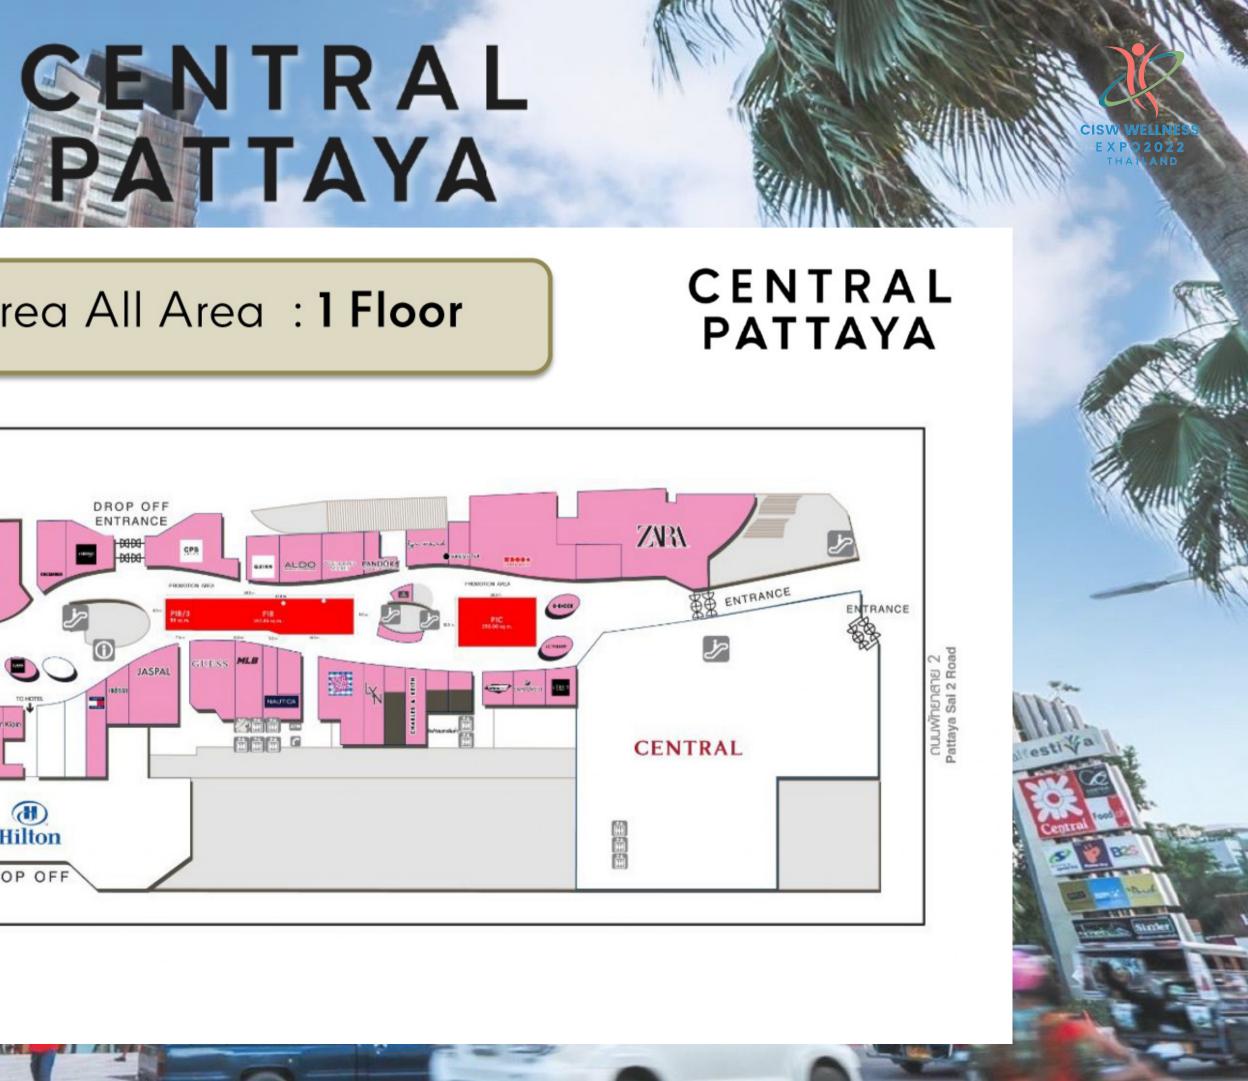

## CENTRAL ΡΑΤΤΑΥΑ

#### Promotion Area All Area : 1 Floor

#### Promotion Area 1 Floor : P1B

| Area | Size         | Location  | Price/ Day | Deposit    | Electricity                |
|------|--------------|-----------|------------|------------|----------------------------|
| PIB  | 347<br>Sq.m. | หน้า ALDO | 80,000 THB | 10,000 THB | 100 AP / 3P 1<br>Positions |

#### Promotion Area 1 Floor : P1B