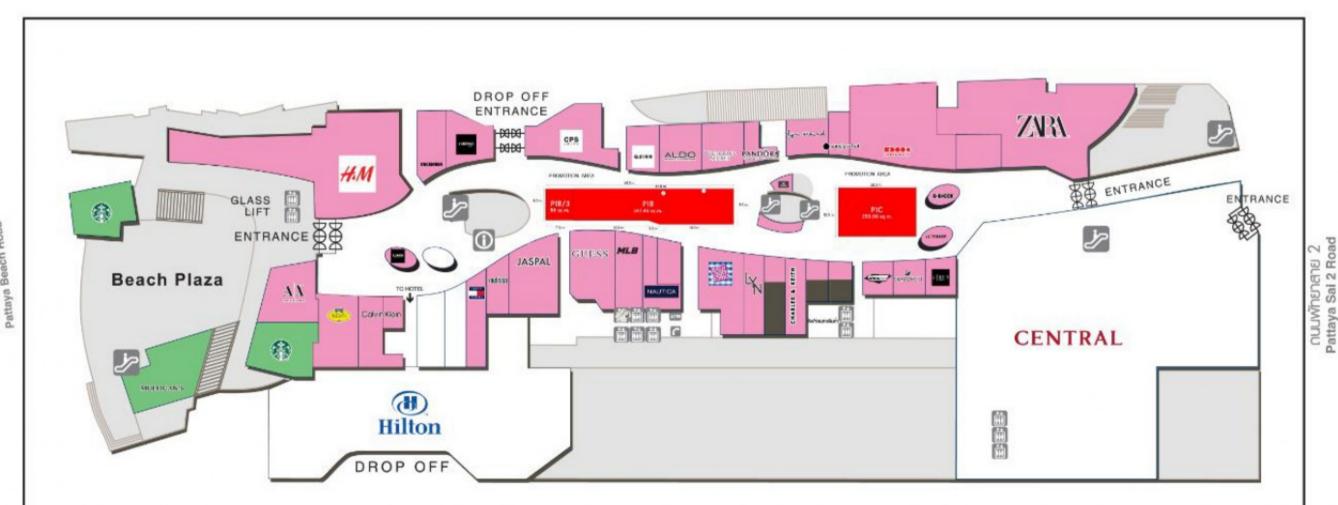

#### Promotion Area All Area : 1 Floor

#### Promotion Area 1 Floor : P1B

| Area | Size         | Location  | Price/ Day | Deposit    | Electricity                |
|------|--------------|-----------|------------|------------|----------------------------|
| PIB  | 347<br>Sq.m. | หน้า ALDO | 80,000 THB | 10,000 THB | 100 AP / 3P 1<br>Positions |

#### Promotion Area 1 Floor : P1B