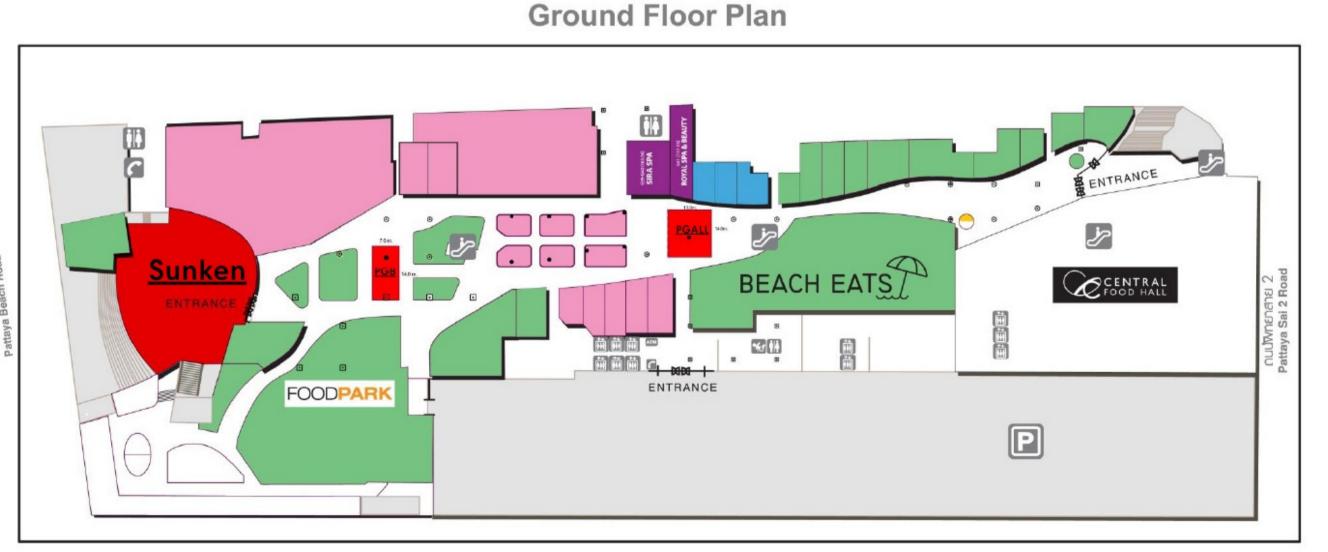

1.00 PM. - 4.30 PM. SECTION 2: 5.00 PM. - 9.00 PM.

#### **OUTDOOR ZONE**

11.30 AM. — 9.00 PM. FOOD AND BEVERAGE EXHIBITION 7.00 PM. — 9.00 PM. MUSIC SHOW



#### BOOTH BENEFITS

Booth 3 x 3 m. (Indoor)

Booth 2 x 2 m. (Outdoor)

Table 1.80 m.

Banner

Promote logo offline/online

Chairs 2





#### Promotion Area All Area : 1 Floor





#### Promotion Area 1 Floor : P1B



| Area | Size         | Location  | Price/ Day | Deposit    | Electricity                |
|------|--------------|-----------|------------|------------|----------------------------|
| PIB  | 347<br>Sq.m. | หน้า ALDO | 80,000 THB | 10,000 THB | 100 AP / 3P 1<br>Positions |







#### Promotion Area 1 Floor : P1B











#### Promotion Area 1 Floor : PIC





### FLOOR PLAN [OUTDOOR]



#### Promotion Area G Floor



ทนนเลียบเงายหาด

### FLOOR PLAN [OUTDOOR]



#### Promotion Area G Floor : Sunken



### FLOOR PLAN [OUTDOOR]



| Electricity                | Electricity<br>Charge |
|----------------------------|-----------------------|
| 100 AP / 3P<br>1 Positions | 6.44 THB /Unit        |

#### Promotion Area G Floor : Sunken



### FLOOR PLAN [ OUTDOOR ]





# CONTACT US

ADDRESS: 754/7 RANGSIYA VILLAGE, PUNNAWITHI 22 SUKHUMVIT 101 RD., BANGCHAK, PHRAKHANONG, BANGKOK 10260 THAILAND







Health and Luxury Wellness & Exclusive Relaxation www.ciswworldwellness.com

#### CENTRAL PATTAYA

#### INFO@CISWINTERNATIONAL.COM

#### WWW.CISWINTERNATIONAL.COM

#### 02-006-5007 062-757 3765