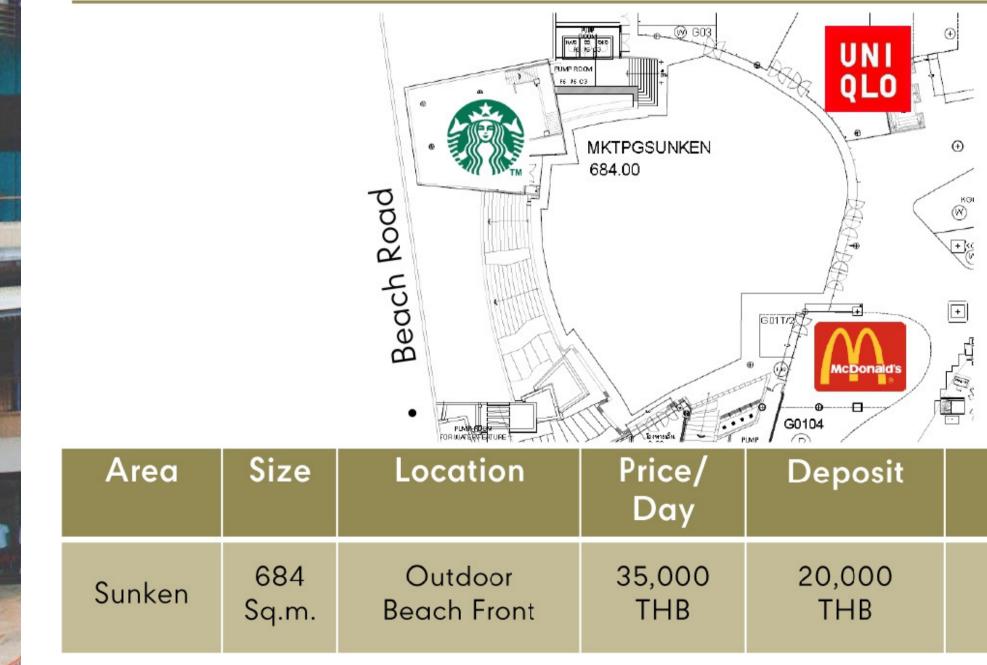

— 9.00 PM. FOOD AND BEVERAGE EXHIBITION 7.00 PM. — 9.00 PM. MUSIC SHOW



#### BOOTH BENEFITS

Booth 3 x 3 m. (Indoor)

Booth 2 x 2 m. (Outdoor)

Table 1.80 m.

Banner

Promote logo offline/online

Chairs 2





#### Promotion Area All Area : 1 Floor





#### Promotion Area 1 Floor : P1B



| Area | Size         | Location  | Price/ Day | Deposit    | Electricity                |
|------|--------------|-----------|------------|------------|----------------------------|
| PIB  | 347<br>Sq.m. | หน้า ALDO | 80,000 THB | 10,000 THB | 100 AP / 3P 1<br>Positions |







#### Promotion Area 1 Floor : P1B











#### Promotion Area 1 Floor : PIC





### FLOOR PLAN [OUTDOOR]



#### Promotion Area G Floor



ทนนเลียบเงายหาด

### FLOOR PLAN [OUTDOOR]



#### Promotion Area G Floor : Sunken



### FLOOR PLAN [OUTDOOR]



| Electricity                | Electricity<br>Charge |
|----------------------------|-----------------------|
| 100 AP / 3P<br>1 Positions | 6.44 THB /Unit        |

#### Promotion Area G Floor : Sunken



### FLOOR PLAN [ OUTDOOR ]





# CONTACT US

ADDRESS: 754/7 RANGSIYA VILLAGE, PUNNAWITHI 22 SUKHUMVIT 101 RD., BANGCHAK, PHRAKHANONG, BANGKOK 10260 THAILAND







Health and Luxury Wellness & Exclusive Relaxation www.ciswworldwellness.com

#### CENTRAL PATTAYA

#### INFO@CISWINTERNATIONAL.COM

#### WWW.CISWINTERNATIONAL.COM

#### 02-006-5007 062-757 3765