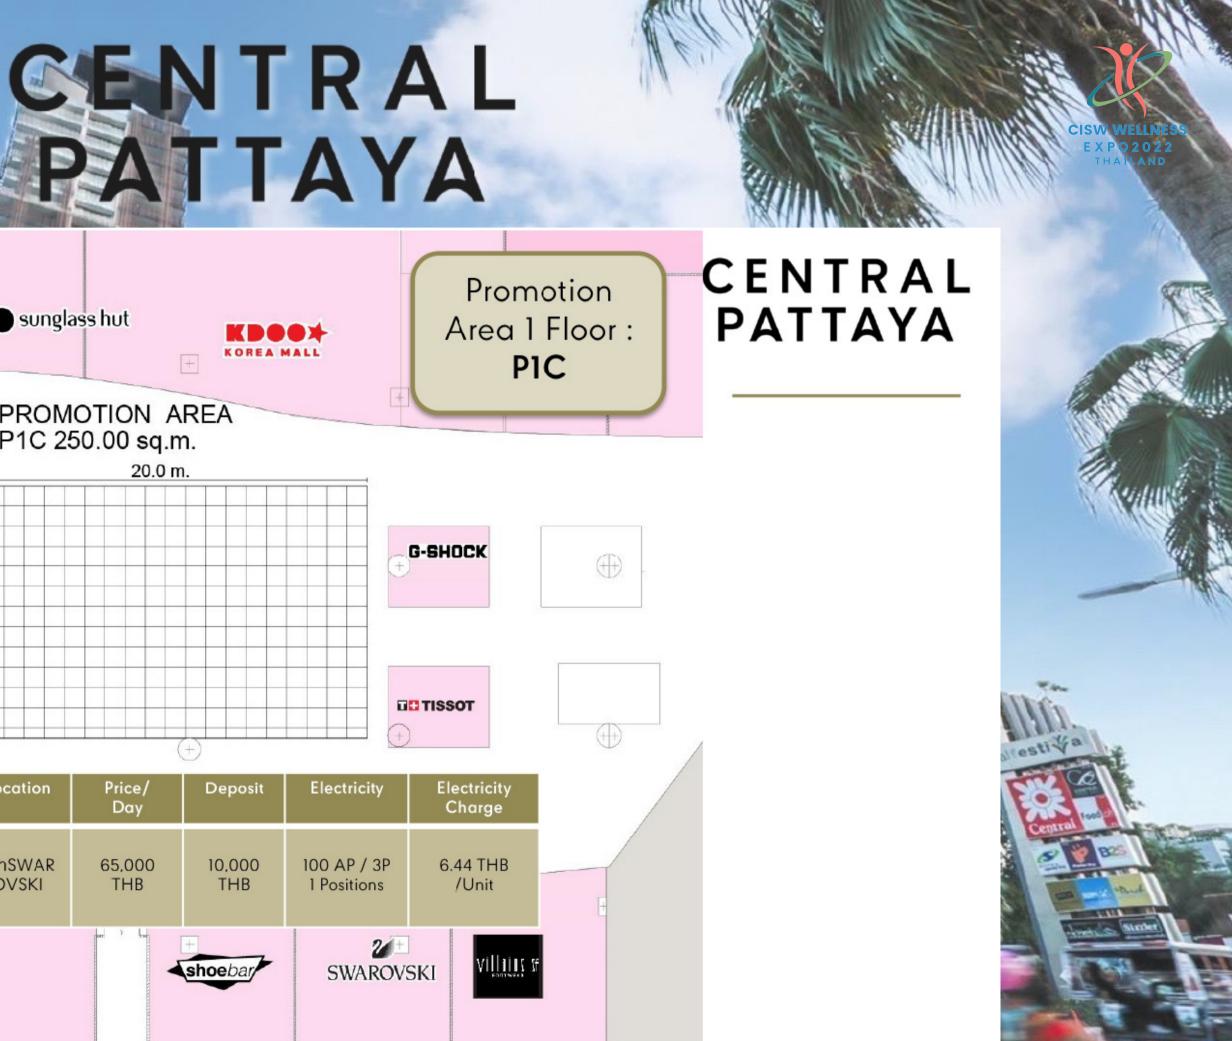

0 PM. - 9.00 PM. MUSIC SHOW







#### **TOPIC: HEMP, CANNABIS, AND WELLNESS BUSINESSES**

SECTION 1: 1.00 PM. - 4.30 PM. SECTION 2: 5.00 PM. - 9.00 PM.

#### **OUTDOOR ZONE**

11.30 AM. — 9.00 PM. FOOD AND BEVERAGE EXHIBITION 7.00 PM. — 9.00 PM. MUSIC SHOW



#### BOOTH BENEFITS

Booth 3 x 3 m. (Indoor)

Booth 2 x 2 m. (Outdoor)

Table 1.80 m.

Banner

Promote logo offline/online

Chairs 2





#### Promotion Area All Area : 1 Floor





#### Promotion Area 1 Floor : P1B



| Area | Size         | Location  | Price/ Day | Deposit    | Electricity                |
|------|--------------|-----------|------------|------------|----------------------------|
| PIB  | 347<br>Sq.m. | หน้า ALDO | 80,000 THB | 10,000 THB | 100 AP / 3P 1<br>Positions |







#### Promotion Area 1 Floor : P1B











#### Promotion Area 1 Floor : PIC





### FLOOR PLAN [OUTDOOR]



#### Promotion Area G Floor



ทนนเลียบเงายหาด

### FLOOR PLAN [OUTDOOR]



#### Promotion Area G Floor : Sunken



### FLOOR PLAN [OUTDOOR]



| Electricity                | Electricity<br>Charge |
|----------------------------|-----------------------|
| 100 AP / 3P<br>1 Positions | 6.44 THB /Unit        |

#### Promotion Area G Floor : Sunken



### FLOOR PLAN [ OUTDOOR ]





# CONTACT US

ADDRESS: 754/7 RANGSIYA VILLAGE, PUNNAWITHI 22 SUKHUMVIT 101 RD., BANGCHAK, PHRAKHANONG, BANGKOK 10260 THAILAND







Health and Luxury Wellness & Exclusive Relaxation www.ciswworldwellness.com

#### CENTRAL PATTAYA

#### INFO@CISWINTERNATIONAL.COM

#### WWW.CISWINTERNATIONAL.COM

#### 02-006-5007 062-757 3765