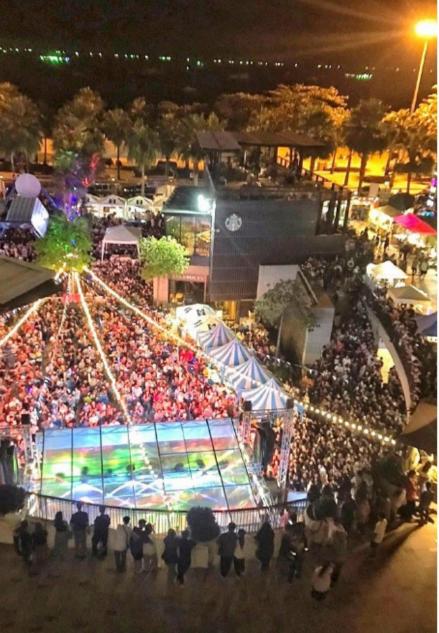

# CISW WELLNESS EXPO THAILAND 2022 **10TH - 11TH JULY 2022 @CENTRAL PATTAYA**

### CISW WELLNESS **EXbo 5055**

10TH-11TH JULY 2022 11.30 AM. - 9.00 PM @CENTRAL PATTAYA, FLOOR G

- EXHIBITION BOOTHS & WELLNESS TALK
- BUSINESS MATCHING
- NETWORKING
- รวบรวมเจ้าของธุรกิจด้าน "WELLNESS" มาแบ่งปันความรู้และข้อมูลตลอดจนการจับคู่ ธุรกิจและการออกบูธนิทรรศการและสินค้า จากบริษัทต่าง ๆ ในประเทศไทยและทั่วโลก

### **CISW WELLNESS EXPO 2022**

10th-11th July 2022 11.30 am. - 9.00 pm. **@CENTRAL PATTAYA, FLOOR G** 

- EXHIBITION BOOTHS & WELLNESS TALK
- BUSINESS MATCHING
- NETWORKING
- THE WORLD