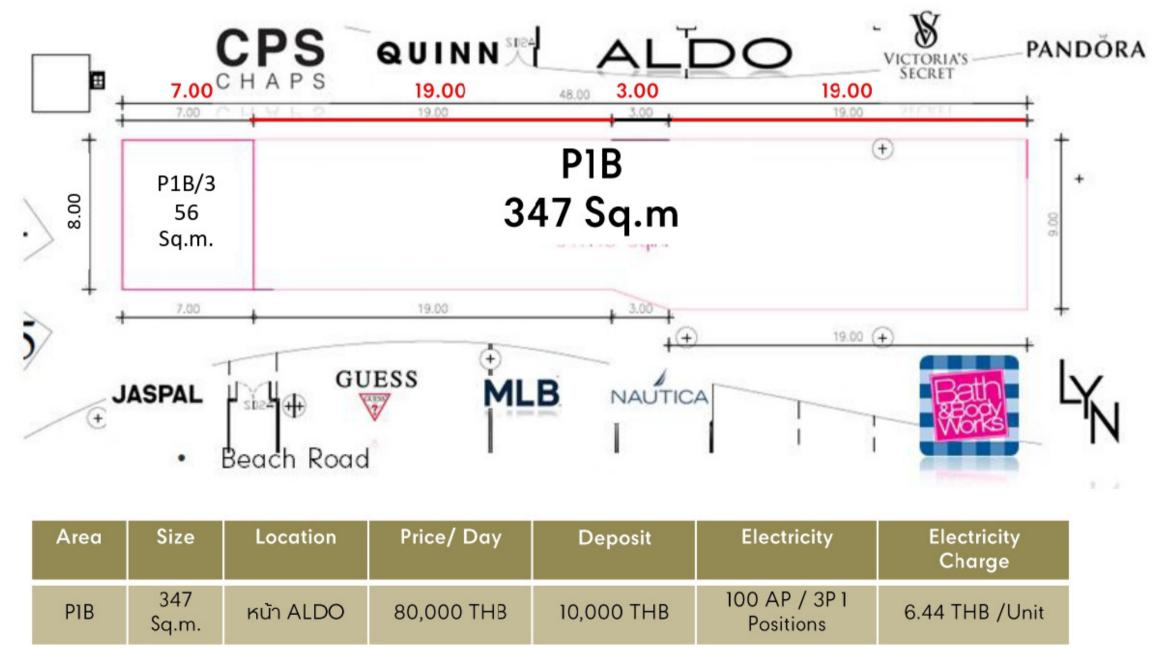

#### Promotion Area 1 Floor : P1B

| Area | Size         | Location  | Price/ Day | Deposit    | Electricity                |
|------|--------------|-----------|------------|------------|----------------------------|
| PIB  | 347<br>Sq.m. | หน้า ALDO | 80,000 THB | 10,000 THB | 100 AP / 3P 1<br>Positions |

#### Promotion Area 1 Floor : P1B