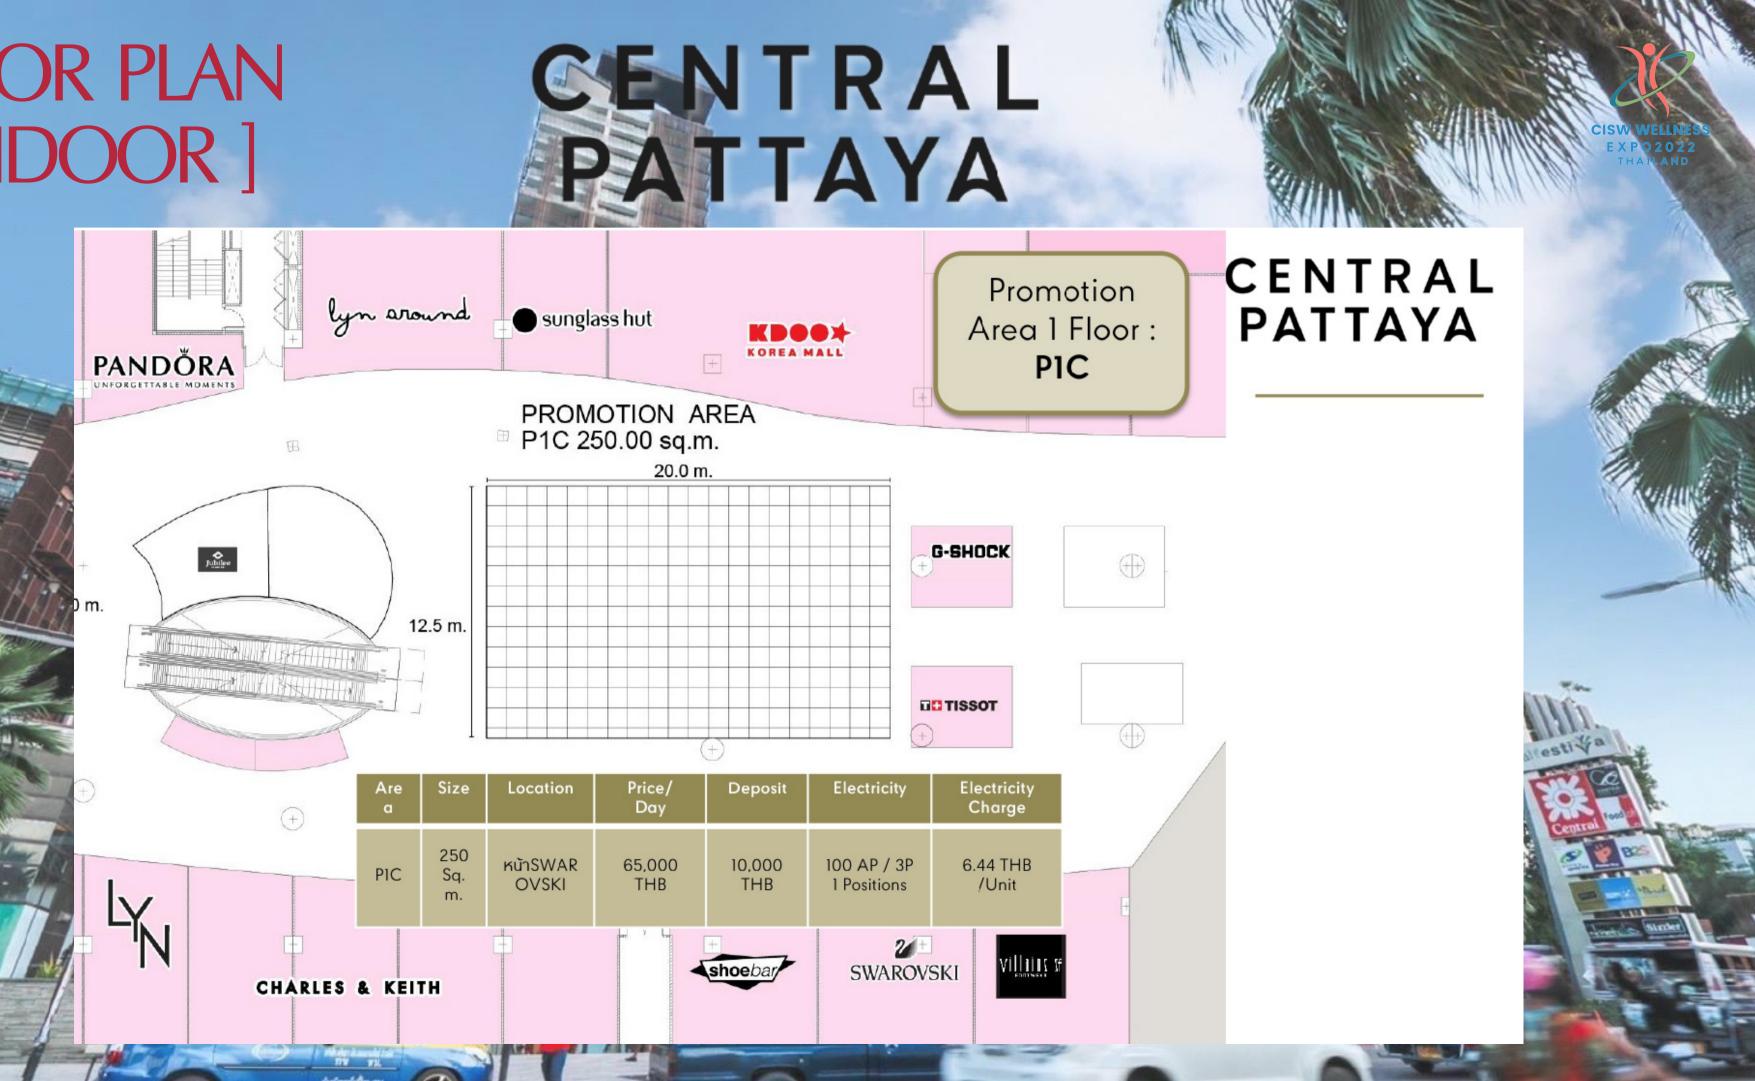

PM. - 9.00 PM. MUSIC SHOW







#### **TOPIC: HEMP, CANNABIS, AND WELLNESS BUSINESSES**

SECTION 1: 1.00 PM. - 4.30 PM. SECTION 2: 5.00 PM. - 9.00 PM.

#### **OUTDOOR ZONE**

11.30 AM. — 9.00 PM. FOOD AND BEVERAGE EXHIBITION 7.00 PM. — 9.00 PM. MUSIC SHOW



#### BOOTH BENEFITS

Booth 3 x 3 m. (Indoor)

Booth 2 x 2 m. (Outdoor)

Table 1.80 m.

Banner

Promote logo offline/online

Chairs 2





#### Promotion Area All Area : 1 Floor





#### Promotion Area 1 Floor : P1B



| Area | Size         | Location  | Price/ Day | Deposit    | Electricity                |
|------|--------------|-----------|------------|------------|----------------------------|
| PIB  | 347<br>Sq.m. | หน้า ALDO | 80,000 THB | 10,000 THB | 100 AP / 3P 1<br>Positions |







#### Promotion Area 1 Floor : P1B











#### Promotion Area 1 Floor : PIC





### FLOOR PLAN [OUTDOOR]



#### Promotion Area G Floor



ทนนเลียบเงายหาด

### FLOOR PLAN [OUTDOOR]



#### Promotion Area G Floor : Sunken



### FLOOR PLAN [OUTDOOR]



| Electricity                | Electricity<br>Charge |
|----------------------------|-----------------------|
| 100 AP / 3P<br>1 Positions | 6.44 THB /Unit        |

#### Promotion Area G Floor : Sunken



### FLOOR PLAN [ OUTDOOR ]





# CONTACT US

ADDRESS: 754/7 RANGSIYA VILLAGE, PUNNAWITHI 22 SUKHUMVIT 101 RD., BANGCHAK, PHRAKHANONG, BANGKOK 10260 THAILAND







Health and Luxury Wellness & Exclusive Relaxation www.ciswworldwellness.com

#### CENTRAL PATTAYA

#### INFO@CISWINTERNATIONAL.COM

#### WWW.CISWINTERNATIONAL.COM

#### 02-006-5007 062-757 3765